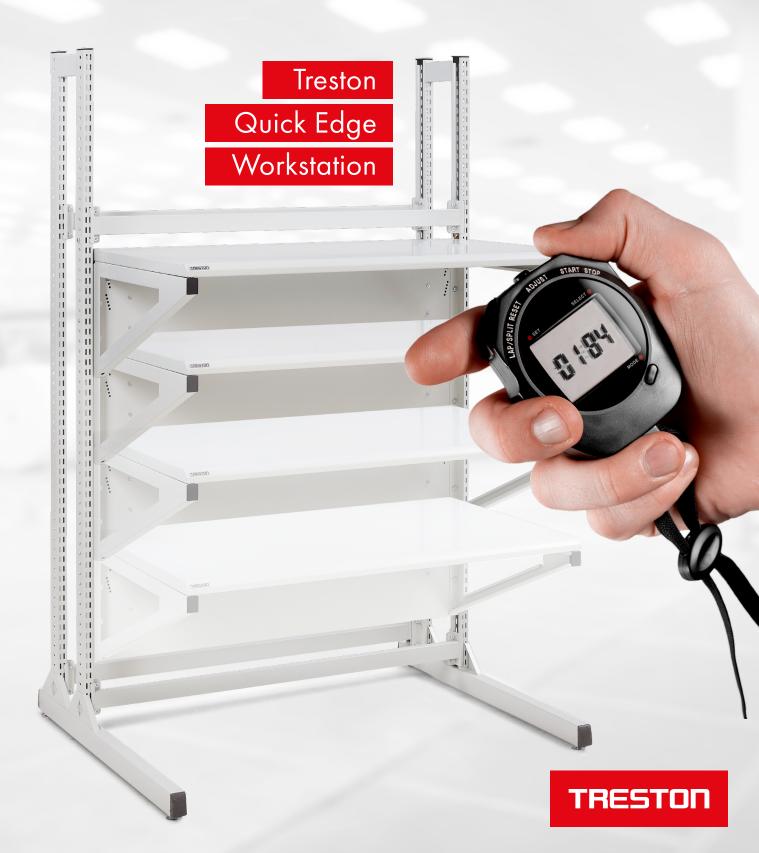

# INDUSTRIAL WORKSTATION WITH THE QUICKEST HEIGHT ADJUSTMENT ON THE MARKET

## **TRESTON QUICK EDGE WORKSTATION**

#### The easier the workstation's height adjustment gets, the more likely you will adjust it. Meet the industrial workstation with the quickest height adjustment on the market.

Workstation height is adjusted with a completely new, innovative, and user-friendly mechanism. The patent pending height adjustment solution minimizes the height exchange time between handled items and makes daily work more fluid, efficient, and ergonomic.

- ✓ The quickest height adjustment on the market
- ✓ Extremely wide height adjustment range 22.4" 51.2"
- ✓ The patent pending height adjustment solution minimizes the height exchange time between handled items and makes daily work more fluid, efficient, and ergonomic
- ✓ Multiple accessories available: swivel arms for tool holders and screens, LED lights, shelves with dividers for boxes
- $\checkmark$  Expand the workstation easily with Multi carts, carton carts, and packing material roll stands
- $\checkmark$  Can be customized for various operating environments