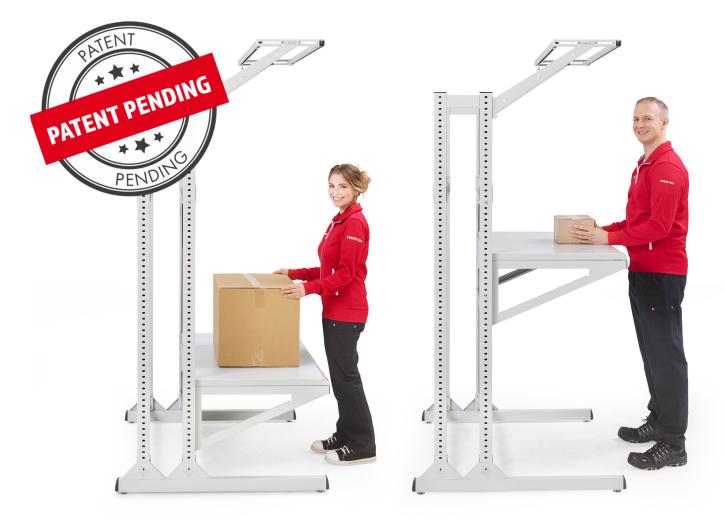

#### The easier the workstation's height adjustment gets, the more likely you will adjust it. Meet the industrial workstation with the quickest height adjustment on the market.

Workstation height is adjusted with a completely new, innovative, and user-friendly mechanism. The patent pending height adjustment solution minimizes the height exchange time between handled items and makes daily work more fluid, efficient, and ergonomic.

- ✓ The quickest height adjustment on the market
- ✓ Extremely wide height adjustment range 22.4" 51.2"
- ✓ The patent pending height adjustment solution minimizes the height exchange time between handled items and makes daily work more fluid, efficient, and ergonomic
- ✓ Multiple accessories available: swivel arms for tool holders and screens, LED lights, shelves with dividers for boxes
- $\checkmark$  Expand the workstation easily with Multi carts, carton carts, and packing material roll stands
- $\checkmark$  Can be customized for various operating environments

### Perfectly suits:

For accessories, see: treston.us

The Treston Quick Edge Workstation is an industrial workstation with an extremely fast and user-friendly height adjustment mechanism

The Treston Quick Edge Workstation increases performance and boosts ergonomics at the same time. The new, innovative, patent pending height adjustment solution minimizes the height exchange time between handled items and makes daily work more fluid, efficient, and ergonomic. This easily adjustable workstation meets all the requirements of ergonomic workstation furniture and gives you a competitive advantage with new features.