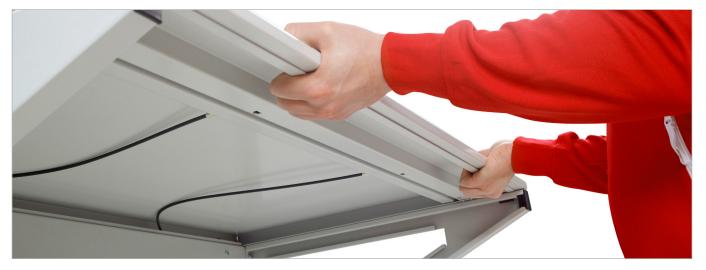

#### The easier the workstation's height adjustment gets, the more likely you will adjust it. Meet the industrial workstation with the quickest height adjustment on the market.

Workstation height is adjusted with a completely new, innovative, and user-friendly mechanism. The patent pending height adjustment solution minimizes the height exchange time between handled items and makes daily work more fluid, efficient, and ergonomic.

- ✓ The quickest height adjustment on the market
- ✓ Extremely wide height adjustment range 22.4" 51.2"
- ✓ The patent pending height adjustment solution minimizes the height exchange time between handled items and makes daily work more fluid, efficient, and ergonomic
- ✓ Multiple accessories available: swivel arms for tool holders and screens, LED lights, shelves with dividers for boxes
- $\checkmark$  Expand the workstation easily with Multi carts, carton carts, and packing material roll stands
- $\checkmark$  Can be customized for various operating environments