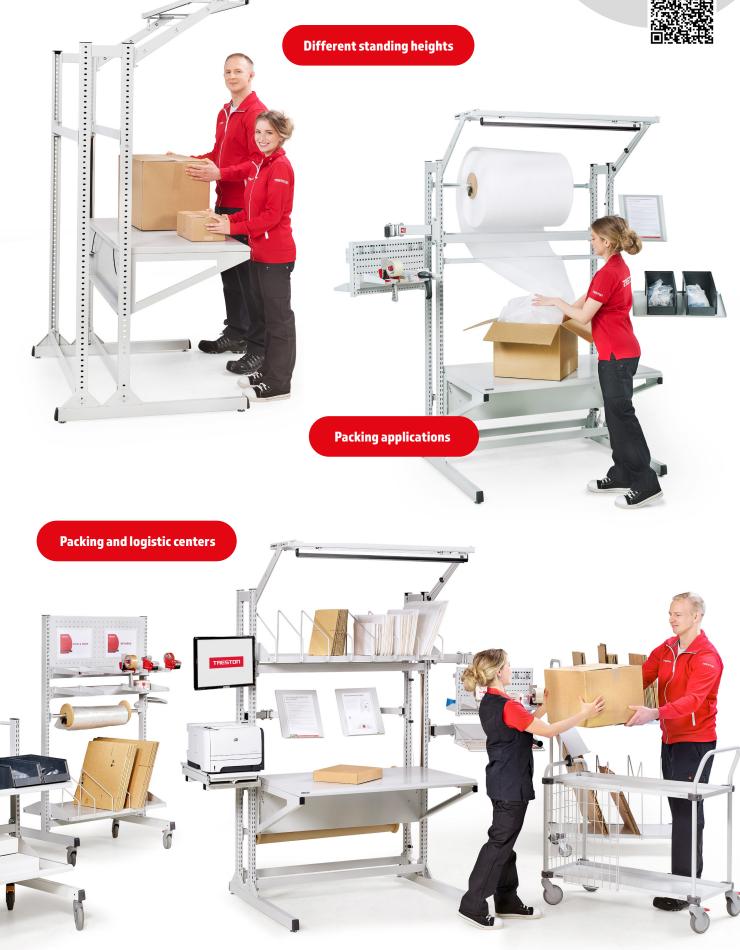

- ✓ The quickest height adjustment on the market
- ✓ Extremely wide height adjustment range 22.4" 51.2"
- ✓ The patent pending height adjustment solution minimizes the height exchange time between handled items and makes daily work more fluid, efficient, and ergonomic
- ✓ Multiple accessories available: swivel arms for tool holders and screens, LED lights, shelves with dividers for boxes
- $\checkmark$  Expand the workstation easily with Multi carts, carton carts, and packing material roll stands
- $\checkmark$  Can be customized for various operating environments

### Perfectly suits:

For accessories, see: treston.us

The Treston Quick Edge Workstation is an industrial workstation with an extremely fast and user-friendly height adjustment mechanism

The Treston Quick Edge Workstation increases performance and boosts ergonomics at the same time. The new, innovative, patent pending height adjustment solution minimizes the height exchange time between handled items and makes daily work more fluid, efficient, and ergonomic. This easily adjustable workstation meets all the requirements of ergonomic workstation furniture and gives you a competitive advantage with new features.