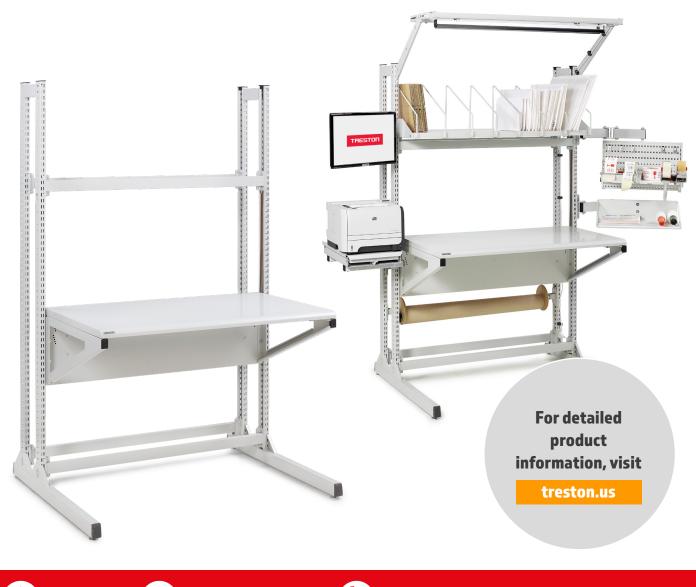

#### The easier the workstation's height adjustment gets, the more likely you will adjust it. Meet the industrial workstation with the quickest height adjustment on the market.

Workstation height is adjusted with a completely new, innovative, and user-friendly mechanism. The patent pending height adjustment solution minimizes the height exchange time between handled items and makes daily work more fluid, efficient, and ergonomic.

- ✓ The quickest height adjustment on the market
- ✓ Extremely wide height adjustment range 22.4" 51.2"
- ✓ The patent pending height adjustment solution minimizes the height exchange time between handled items and makes daily work more fluid, efficient, and ergonomic
- ✓ Multiple accessories available: swivel arms for tool holders and screens, LED lights, shelves with dividers for boxes
- $\checkmark$  Expand the workstation easily with Multi carts, carton carts, and packing material roll stands
- $\checkmark$  Can be customized for various operating environments

### Perfectly suits:

For accessories, see: treston.us

The Treston Quick Edge Workstation is an industrial workstation with an extremely fast and user-friendly height adjustment mechanism

The Treston Quick Edge Workstation increases performance and boosts ergonomics at the same time. The new, innovative, patent pending height adjustment solution minimizes the height exchange time between handled items and makes daily work more fluid, efficient, and ergonomic. This easily adjustable workstation meets all the requirements of ergonomic workstation furniture and gives you a competitive advantage with new features.